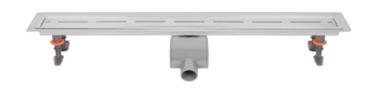

## Vinyl

Grate Build-in set Zero brushed stainless steel Water seal 50 mm

Easy Drain Vinyl is specially designed for use in combination with vinyl flooring. The vinyl can easily be clamped between the drain's grate and build-in set to ensure a complete watertight installation. This way, the frame seamlessly fits into the vinyl floor. The Vinyl drain is supplied as complet set including: lockable grate, trap body, drainage siphon and height adjustable legs.

## Product benefits

Floor Finish:

Grate material:

Installation option:

Height adjustable stands:

- Connection 360° rotatable
- Grate height adjustable
- Trap body pivoted and adjustable
- Drainage Syphon removable and cleanable
- Application vinyl flooring

Brushed stainless steel

Included Floor

Horizontal outlet Outlet: Pre-assembled sealing membrane: Not included

Siphon:

Pivoted and adjustable drainage siphon Water seal height: 50 mm Grate width: 89 mm

Location in a shower: Between two walls, Free in the floor, One-sided, Three-fold