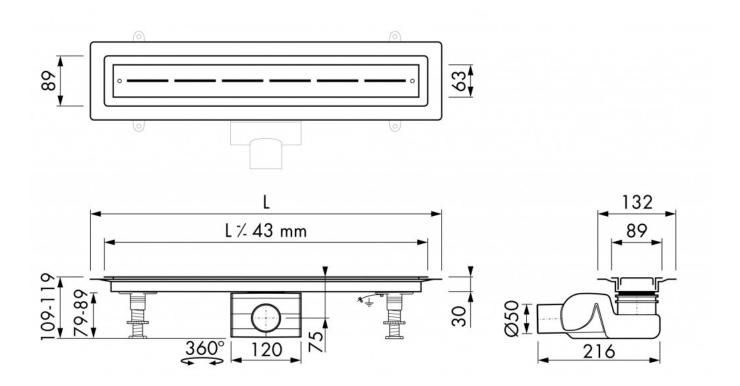

Brushed stainless steel

Included Floor

Horizontal outlet Outlet: Pre-assembled sealing membrane: Not included

Siphon:

Pivoted and adjustable drainage siphon Water seal height: 50 mm Grate width: 89 mm

Location in a shower: Between two walls, Free in the floor, One-sided, Three-fold

99 mm 33 l/min 41 |/min

Min installation depth: Max drainage capacity entrance: Max drainage capacity backside: