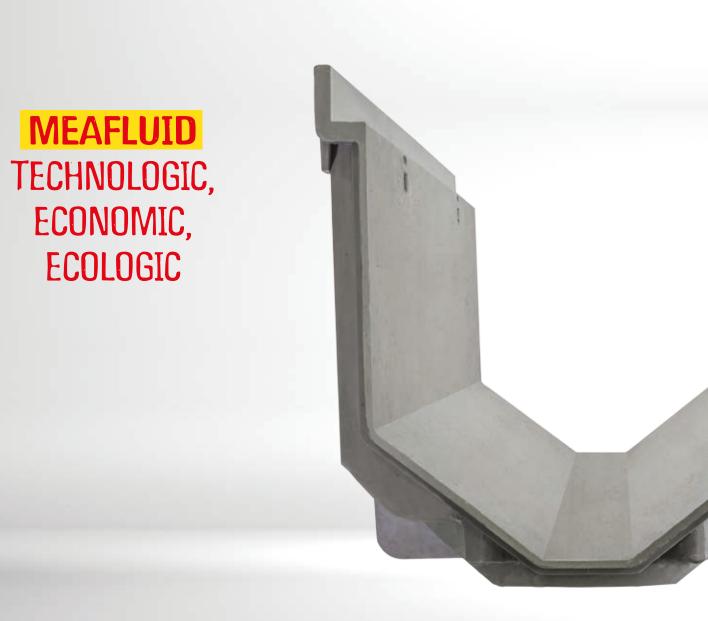

## **MEAFLUID 100/150**

MEAFLUID fluid redefines the boundaries in the use and installation of channels thanks to the versality of possibilities in which this system can be used for drainage purposes.

Available in 2 widths, 100 and 150 mm, MEAFLUID is particularly adapted for being used for gardens, front yards and green spaces, offering high water drainage levels coupled with extra long living qualities.

MEAFLUID is ideal for all who are searching for a professional quality drainage solution coupled to an easy to handle and fast to mount product at a fair price. Channel covers MEAFLUID 100

Channel covers MEAFLUID 150