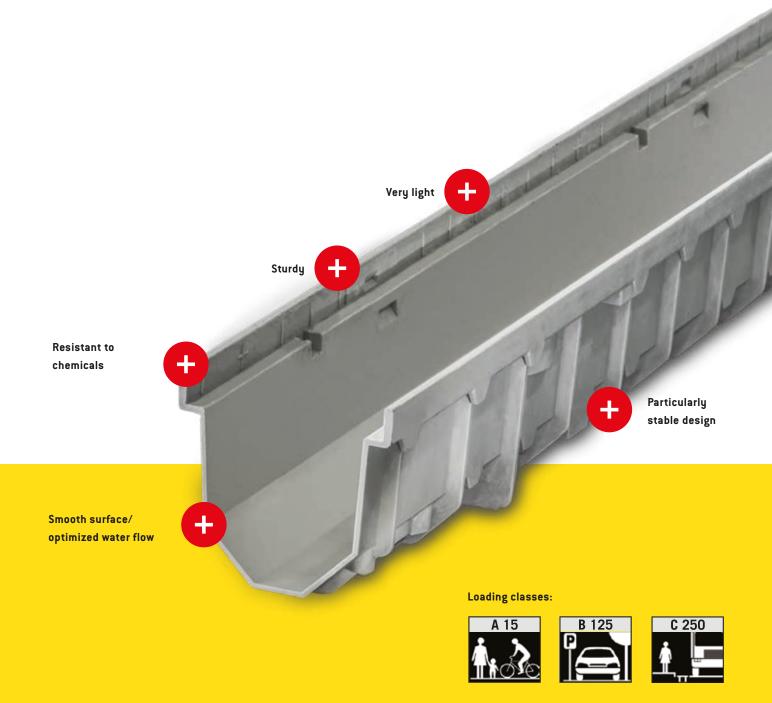

WATER MANAGEMENT

DRAINAGE SOLUTIONS MADE OF GLASSFIBRE REINFORCED POLYESTER (GRP) STURDY, ECONOMICAL, LIGHT

Glassfibre reinforced polyester is a sturdy high-tech material perfectly adapted for construction purposes. MEA channels are ecological (recycable, asbestos and heavy metal free) and show very good resistance to pressure (65N/mm<sup>2</sup>), to bending (12N/mm<sup>2</sup>) and to extreme temperatures (-35°C to + 200°C).

## Advantages

- Extremely sturdy thanks to the GRP material
- ✓ 100 and 150 mm widths
- Exceptional value for money
- Easy to install
- Very light and extremely stable
- Small range of compatible accessories available